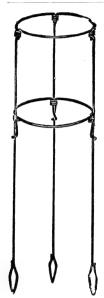

h           | 1.50         |
|   | Two "                 | 4.4       | **                | 1.75         |
|   | One "                 | Metallic, | , Heavy           | 1.00, 1.25   |
|   | 11/2 "                | 4.4       | 44                | 1.50         |
|   | Two "                 | 7.6       |                   | 1.75         |
|   |                       |           | :                 |              |
|   | Rustic Han            | ging      |                   | \$1.00, 1.25 |
|   | White Wax             | Paper, f  | or flowers, ream, | \$1.50 and   |
|   | \$3.00.               |           |                   |              |
|   | White Tissu           | ie, ream. | \$1.25            | and \$2.50   |
|   | Manila Tiss           | ue, ream. |                   | 2.00         |



BAMBOO CANES,-6 ft. long, \$1.00 per 100: 8 ft. long \$1.50 per 100.

| P                          |                 |                |                |
|----------------------------|-----------------|----------------|----------------|
| STAKES, SQUARE, GRE        | EN, TAPERIN     | ₹G,—           |                |
|                            | EACH.           | DOZ.           | HUNDRED.       |
| 2 feet                     | 3c              | 30c            | \$1.75         |
| 3 "                        |                 |                |                |
| 4 44                       | 7-              | 75-            | 5.00           |
| 4 "                        | 10              |                | 5.00           |
| 5                          | 9c              | \$1,00